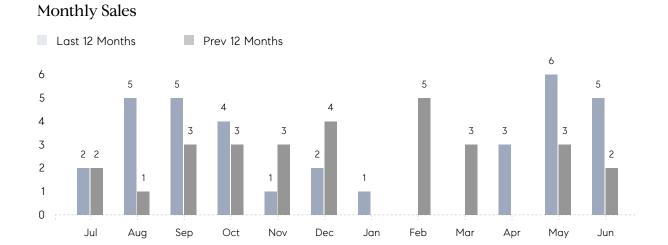

## **Property Statistics**

|               |               | Jun 2022     | Jun 2021    | % Change |
|---------------|---------------|--------------|-------------|----------|
| Single-Family | # OF SALES    | 5            | 2           | 150.0%   |
|               | SALES VOLUME  | \$10,138,000 | \$2,850,000 | 255.7%   |
|               | AVERAGE PRICE | \$2,027,600  | \$1,425,000 | 42.3%    |
|               | AVERAGE DOM   | 76           | 115         | -33.9%   |